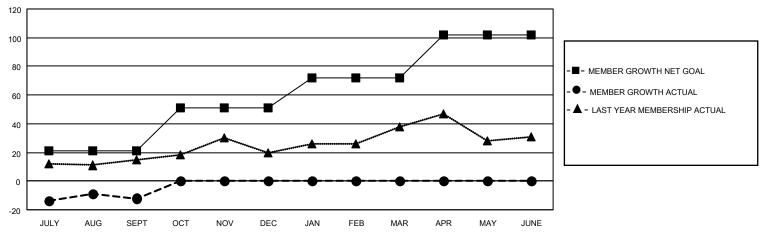

### GOALS AND ACTUAL MEMBERS CUMULATIVE

| DROPPED CLUBS: 0 |    | 15 CLUBS OF 40 ADDED 1 OR<br>MORE NEW MEMBERS | GENDER DISTRIBUTION                 |              |  |
|------------------|----|-----------------------------------------------|-------------------------------------|--------------|--|
|                  |    | MORE NEW MEMBERS                              | MALE 923 (65.41%)                   |              |  |
|                  |    |                                               | FEMALE                              | 488 (34.59%) |  |
| DROPPED MEMBERS  |    |                                               | NON BINARY                          | 0 (0.00%)    |  |
|                  | _  |                                               | PREFER NOT TO ANSWER                | 0 (0.00%)    |  |
| DECEASED         | 3  |                                               |                                     |              |  |
| CLUB CANCELLED   | 0  | CLICK HERE FOR CUMULATIVE                     | TOTAL FAMILY UNIT MEMBERS 338       |              |  |
| OTHER            | 35 | MEMBERSHIP DATA                               |                                     |              |  |
| TOTAL            | 38 |                                               | FAMILY MEMBERS PAYING HALF DUES 171 |              |  |
|                  |    |                                               |                                     |              |  |